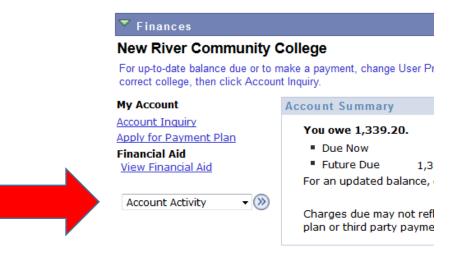

## REFUNDS

Q: How can I see if/when my financial aid refund has been issued?

A: Log in to the Student Information System, under the Finances section, use the drop down to select Account Activity to see your account. Refunds are posted in a separate column, showing the amount and date.